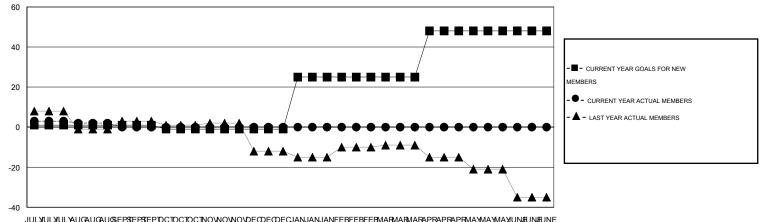

## LOCATION ENGLAND

| -             |                  | Clubs               |                            |                             | Members<br>RESULTS FOR 2014-2015 |                    |                                  |                              |                             |  |
|---------------|------------------|---------------------|----------------------------|-----------------------------|----------------------------------|--------------------|----------------------------------|------------------------------|-----------------------------|--|
|               | RESU             | LTS FOR 2014-2015   |                            |                             |                                  |                    |                                  |                              |                             |  |
| QUARTER       | NEW CLUB<br>GOAL | ACTUAL NEW<br>CLUBS | ACTUAL<br>DROPPED<br>CLUBS | ACTUAL NET<br>GAIN/<br>LOSS | QUARTER                          | NEW MEMBER<br>GOAL | ACTUAL TOTAL<br>MEMBERS<br>ADDED | ACTUAL<br>DROPPED<br>MEMBERS | ACTUAL NET<br>GAIN/<br>LOSS |  |
| JULY/AUG/SEPT | 0                | 0                   | 0                          | 0                           | JULY/AUG/SEPT                    | 3                  | 48                               | 42                           | 6                           |  |
| OCT/NOV/DEC   | 0                | 0                   | 0                          | 0                           | OCT/NOV/DEC                      | -6                 | 0                                | 0                            | 0                           |  |
| JAN/FEB/MAR   | 3                | 0                   | 0                          | 0                           | JAN/FEB/MAR                      | 78                 | 0                                | 0                            | 0                           |  |
| APR/MAY/JUNE  | 3                | 0                   | 0                          | 0                           | APR/MAY/JUNE                     | 69                 | 0                                | 0                            | 0                           |  |

GOALS AND ACTUAL MEMBERS CUMULATIVE

JULYULYULYULAUQAUGEPSEPSEPDCTOCTOCTOCTNOWOWO/DE@E@ECIANJANJANFEBFEBFEBMARMARMARAPAPRAPRAPRAPMA/MA/MAYUN#UN#UNE

| DROPPED CLUBS: 0 |    | 12 CLUBS OF 61 ADDED 1 OR MORE | GENDER DISTRIBUTION |              |     |
|------------------|----|--------------------------------|---------------------|--------------|-----|
|                  |    | NEW MEMBERS                    | MALE                | 978 (78.24%) |     |
|                  |    |                                | FEMALE              | 272 (21.76%) |     |
| DROPPED MEMBERS  |    |                                |                     |              |     |
| DECEASED         | 1  | CLICK HERE FOR HEALTH          | FAMILY UNIT MEMBERS |              | 138 |
| CLUB CANCELLED   | 0  | ASSESSMENT DATA                | HEAD OF HOUSEHOLD   |              | 67  |
| OTHER            | 13 |                                |                     |              |     |
| TOTAL            | 14 |                                | NON-HEAD OF HOUSEHO | DLD          | /1  |