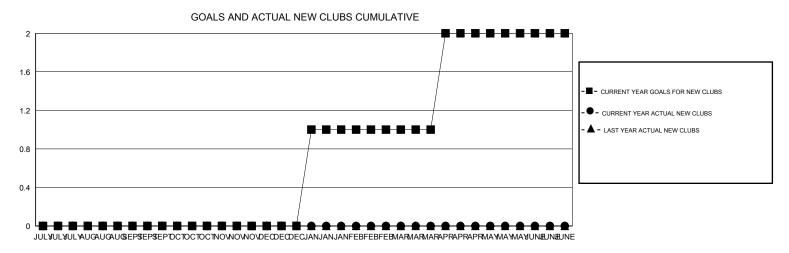

## LOCATION ENGLAND

| -             |                  | Clubs               |                            |                             | Members<br>RESULTS FOR 2014-2015 |                    |                                  |                              |                             |  |
|---------------|------------------|---------------------|----------------------------|-----------------------------|----------------------------------|--------------------|----------------------------------|------------------------------|-----------------------------|--|
|               | RESU             | LTS FOR 2014-2015   |                            |                             |                                  |                    |                                  |                              |                             |  |
| QUARTER       | NEW CLUB<br>GOAL | ACTUAL NEW<br>CLUBS | ACTUAL<br>DROPPED<br>CLUBS | ACTUAL NET<br>GAIN/<br>LOSS | QUARTER                          | NEW MEMBER<br>GOAL | ACTUAL TOTAL<br>MEMBERS<br>ADDED | ACTUAL<br>DROPPED<br>MEMBERS | ACTUAL NET<br>GAIN/<br>LOSS |  |
| JULY/AUG/SEPT | 0                | 0                   | 0                          | 0                           | JULY/AUG/SEPT                    | 3                  | 48                               | 42                           | 6                           |  |
| OCT/NOV/DEC   | 0                | 0                   | 0                          | 0                           | OCT/NOV/DEC                      | -6                 | 0                                | 0                            | 0                           |  |
| JAN/FEB/MAR   | 3                | 0                   | 0                          | 0                           | JAN/FEB/MAR                      | 78                 | 0                                | 0                            | 0                           |  |
| APR/MAY/JUNE  | 3                | 0                   | 0                          | 0                           | APR/MAY/JUNE                     | 69                 | 0                                | 0                            | 0                           |  |